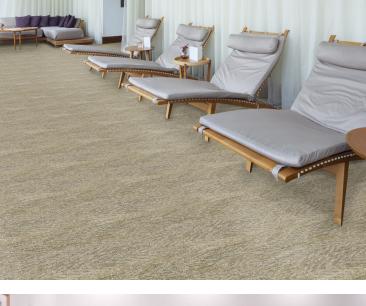

### Ideal for heavy-use applications.

- Education: classrooms, libraries, hallways, common areas
- Healthcare and Assisted Living Facilities: hallways, patient rooms, eating areas, waiting rooms, doctors' offices
- ~ Corporate: offices, break rooms, lobbies
- ~ Retail: restaurants, stores, service facilities
- Hospitality: hotel corridors, guest rooms, convention areas, cardio/workout areas
- Multilevel Housing: apartment complexes, student housing, short-term residences