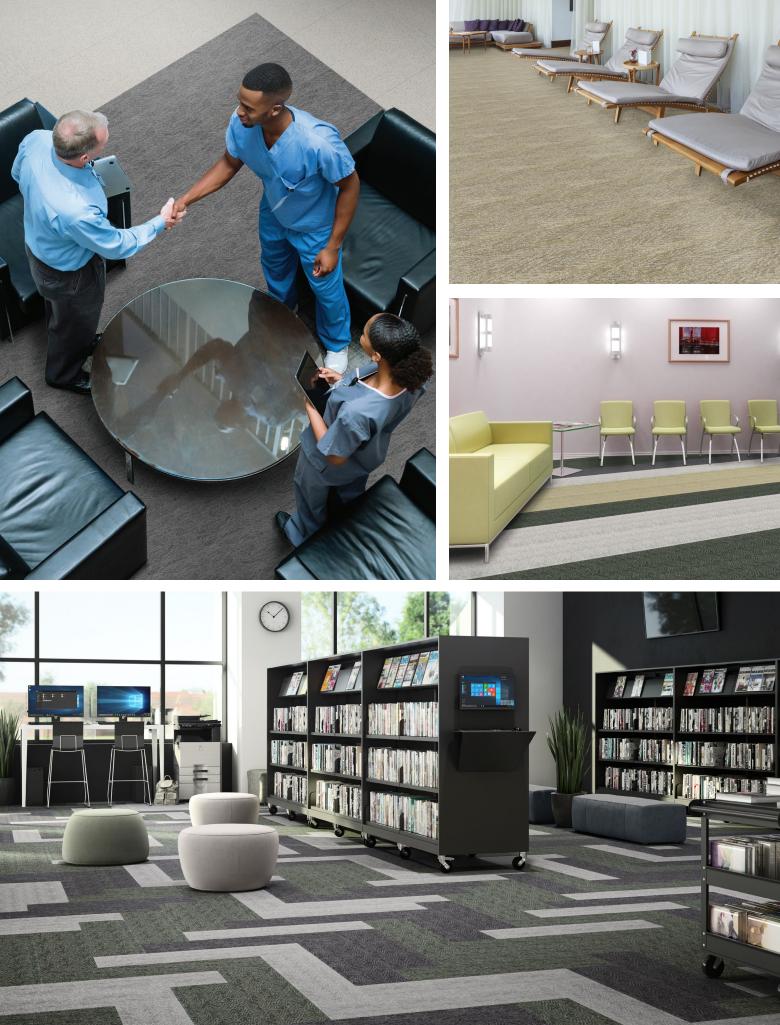

### Ideal for heavy-use applications.

- Education: classrooms, libraries, hallways, common areas
- Healthcare and Assisted Living Facilities: hallways, patient rooms, eating areas, waiting rooms, doctors' offices
- ~ Corporate: offices, break rooms, lobbies
- ~ Retail: restaurants, stores, service facilities
- Hospitality: hotel corridors, guest rooms, convention areas, cardio/workout areas
- Multilevel Housing: apartment complexes, student housing, short-term residences