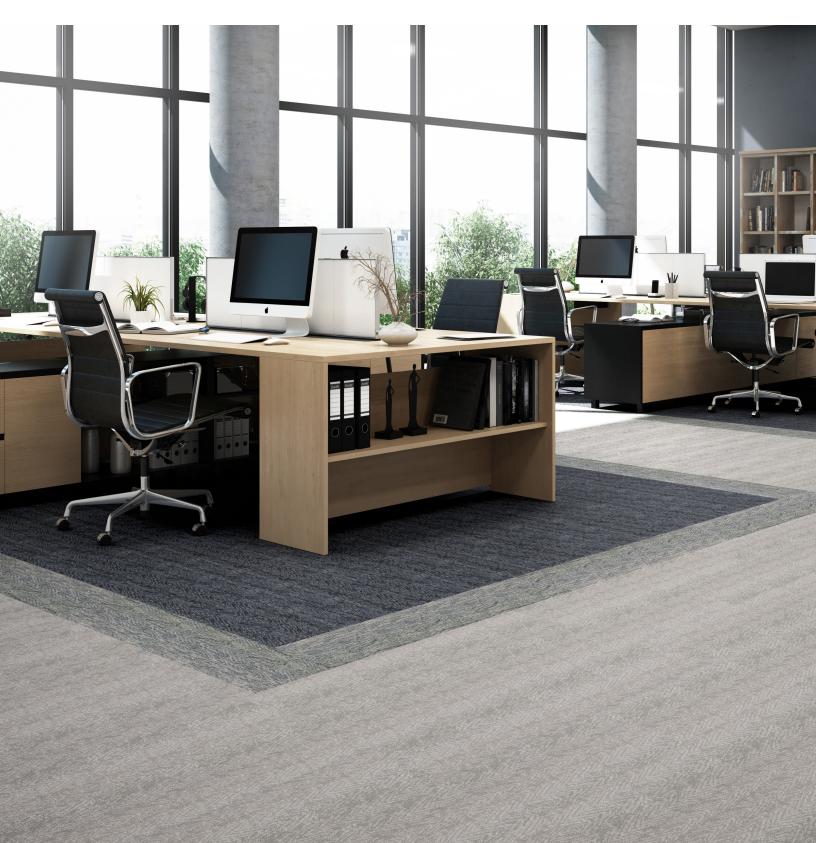

### Specify a look that lasts.

Crosswire Woven Vinyl Flooring achieves the quiet comfort and appeal of carpet with the durability, stain resistance and long-lasting performance of vinyl.

This attractive, textured, low-profile surface is engineered to stand up to the highest design standards and daily wear. A protective layer covers woven polyester threads, creating a textured look that is slip, stain and allergen resistant. Multiple base layers add cushion and resilience, while selvaged edges eliminate fraying.

In addition to resisting wear patterns from daily foot traffic, woven vinyl is easy to clean and disinfect. Across a wide range of commercial environments, Crosswire provides a lasting solution.

### Ideal for heavy-use applications.

- Education: classrooms, libraries, hallways, common areas
- Healthcare and Assisted Living Facilities: hallways, patient rooms, eating areas, waiting rooms, doctors' offices
- ~ Corporate: offices, break rooms, lobbies
- ~ Retail: restaurants, stores, service facilities
- Hospitality: hotel corridors, guest rooms, convention areas, cardio/workout areas
- Multilevel Housing: apartment complexes, student housing, short-term residences