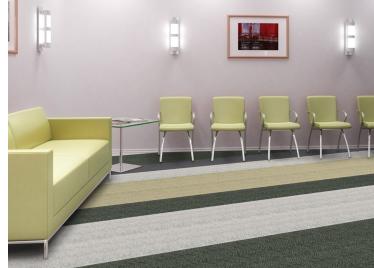

### Specify a look that lasts.

Crosswire Woven Vinyl Flooring achieves the quiet comfort and appeal of carpet with the durability, stain resistance and long-lasting performance of vinyl.

This attractive, textured, low-profile surface is engineered to stand up to the highest design standards and daily wear. A protective layer covers woven polyester threads, creating a textured look that is slip, stain and allergen resistant. Multiple base layers add cushion and resilience, while selvaged edges eliminate fraying.

### Ideal for heavy-use applications.

- Education: classrooms, libraries, hallways, common areas
- Healthcare and Assisted Living Facilities: hallways, patient rooms, eating areas, waiting rooms, doctors' offices
- ~ Corporate: offices, break rooms, lobbies
- ~ Retail: restaurants, stores, service facilities
- Hospitality: hotel corridors, guest rooms, convention areas, cardio/workout areas
- Multilevel Housing: apartment complexes, student housing, short-term residences