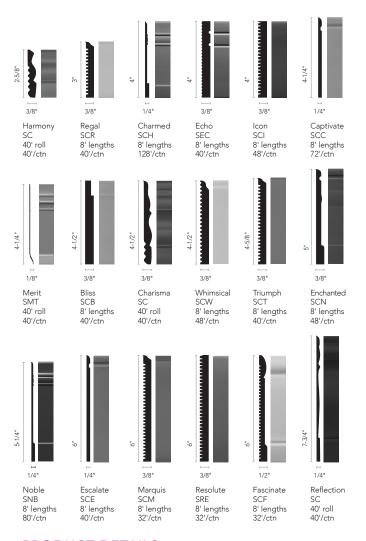

## Outstanding design, selection and performance.

- 18 distinct profiles available in 72 colors
- Made with virgin raw materials
- Phthalate-free, plant-based plasticizers reduce greenhouse gases by up to 10%
- ~ Resilient base wears well without chipping
- Fits snugly against uneven walls
- ~ Harmony, Merit, Charisma and Reflection profiles available in 40' rolls for seamless installation

#### PRODUCT DETAILS

Order Prefix See above

Gauge 1/8" to 1/2" nominal Wall Heights 2-5/8" to 7-3/4"

Weight/Carton Varies, contact your distributor

for details

Corners/Carton 15