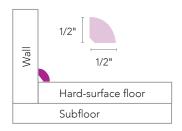

#### 166 QUARTER ROUND TRIM

1/2" × 1/2" Quarter Round Trim is the perfect finishing touch for many wall base installations.