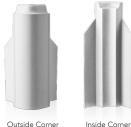

Color-coordinated inside and outside corner blocks are available in standard heights of 4-3/4" and 8", plus custom heights in 1/2" increments.