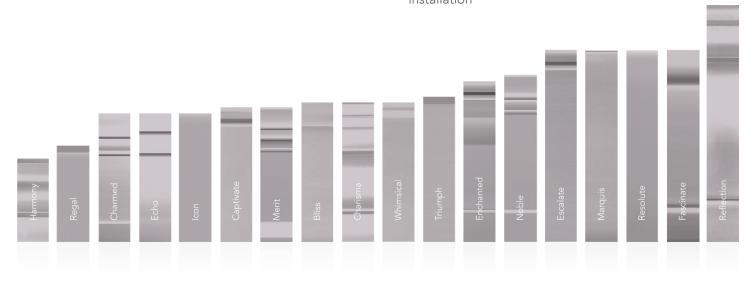

## Outstanding design, selection and performance.

- 18 distinct profiles available in 72 colors
- Made with virgin raw materials
- Phthalate-free, plant-based plasticizers reduce greenhouse gases by up to 10%
- ~ Resilient base wears well without chipping
- Fits snugly against uneven walls
- ~ Harmony, Merit, Charisma and Reflection profiles available in 40' rolls for seamless installation