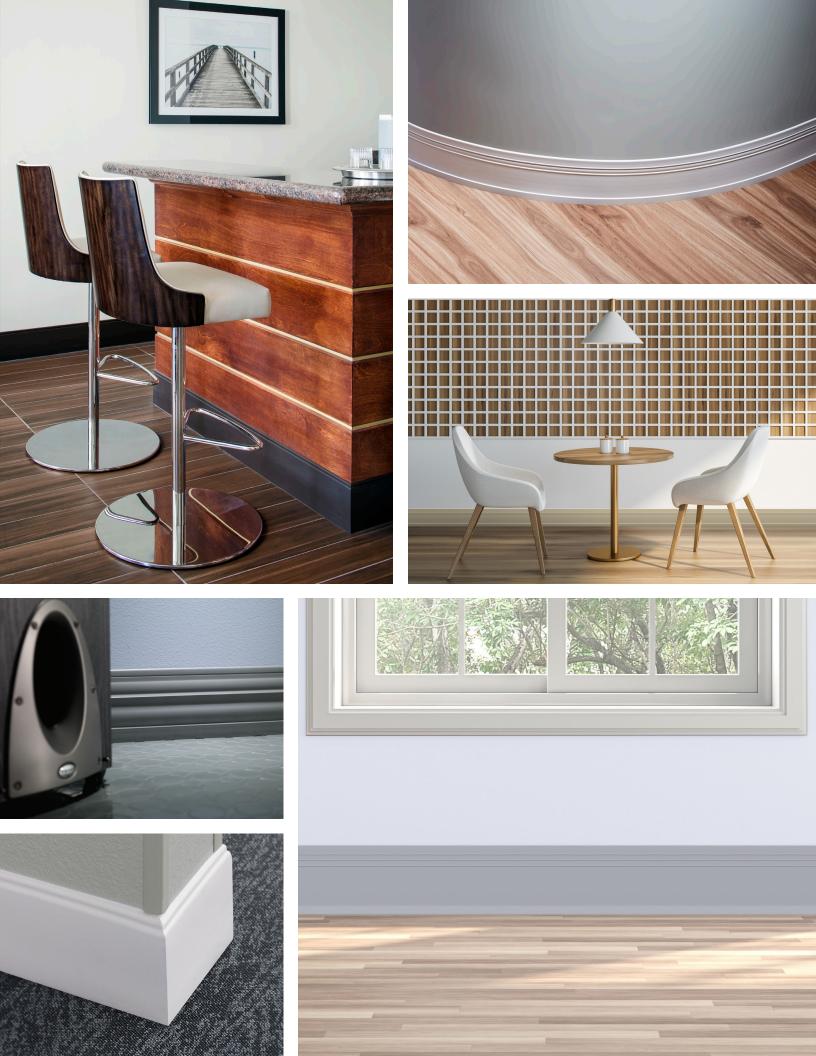

# Base Sculptures

PROFILED WALL BASE SYSTEM

Sculptured, wood-look TP rubber base.

### PROFILED WALL BASE SYSTEM

Superior flexibility to fit every style and space.

Base Sculptures Profiled Wall Base System delivers a wood-like appearance with enhanced durability. This flexible base is made from thermoplastic rubber that conforms better to wall irregularities and is available with coordinated corner blocks for easy installation. The Base Sculptures system comes in multiple colors, profiles, heights and gauges to satisfy any requirement.

## Outstanding design, selection and performance.

- 18 distinct profiles available in 72 colors
- Made with virgin raw materials
- Phthalate-free, plant-based plasticizers reduce greenhouse gases by up to 10%
- ~ Resilient base wears well without chipping
- Fits snugly against uneven walls
- ~ Harmony, Merit, Charisma and Reflection profiles available in 40' rolls for seamless installation

Color-coordinated inside and outside corner blocks are available in standard heights of 4-3/4" and 8", plus custom heights in 1/2" increments.

#### 166 QUARTER ROUND TRIM

1/2" × 1/2" Quarter Round Trim is the perfect finishing touch for many wall base installations.

## Coordinates seamlessly with Flexco flooring.

With extensive colors, profiles and performance attributes, our wall base system is ideal for projects of any size or scope.