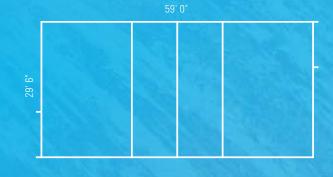

Whether you have a full-size court, a multi-purpose gym or a smaller facility with reduced court dimensions, our Game Line Kits install as an integrated part of the flooring and stand up to high-impact use.

- 2 inch-wide lines
- Marking kits based on all background tile, field out to marking lines
- Available in a wide variety of standard and custom colors

**VOLLEYBALL COURT GAME LINE KIT** 