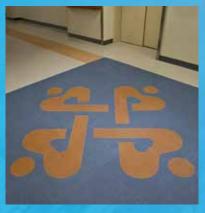

### Our flooring. Your canvas.

A logo. An emblem. A game line. An intricate pattern. No matter what you envision. Flexco can make it happen with our Custom Cut Design services for rubber, vinyl, LVT or sports flooring. From all-purpose rooms, to sports courts to corporate lobbies and more, your design is fully integrated, extending throughout the thickness of every tile for a beautiful floor with uncompromising performance.

Create interest with a splash of color. Showcase a school mascot. Display your creativity.