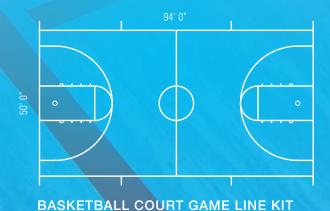

Whether you have a full-size court, a multi-purpose gym or a smaller facility with reduced court dimensions, our Game Line Kits install as an integrated part of the flooring and stand up to high-impact use.

- 2 inch-wide lines
- Marking kits based on all background tile, field out to marking lines
- Available in a wide variety of standard and custom colors

**VOLLEYBALL COURT GAME LINE KIT** 