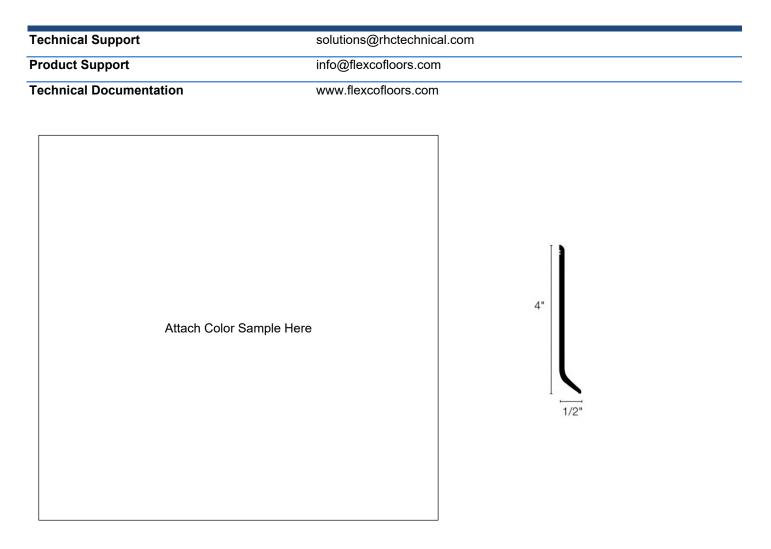

## 4" Cove

## WALLFLOWERS WALL BASE SUBMITTAL SPECIFICATION

| Nominal Dimensions                           | 4" (10.2 cm)                                                                          |
|----------------------------------------------|---------------------------------------------------------------------------------------|
| Nominal Length                               | 48" (1.2 m) Cuts or 120' (36.6 m) Coils                                               |
| Nominal Thickness                            | 1/8" (3.2 mm)                                                                         |
| OC (Outside Corners) Available               | Yes                                                                                   |
| IC (Inside Corners) Available                | Yes                                                                                   |
| ASTM F1861 - Resilient Wall Base             | Type TS, Group 1, Style B                                                             |
| ASTM E648 (NFPA 253) - Critical Radiant Flux | Class 1, ≥ 0.45 W/cm <sup>2</sup>                                                     |
| ASTM E662 (NFPA 258) - Smoke Density         | Passes, ≤ 450                                                                         |
| ASTM E84 - Surface Burning                   | Class A                                                                               |
| CAN/ULC-S102.2 - Surface Burning             | 10 Flame Spread Rating, 60 Smoked Developed Classification                            |
| ASTM F925 - Chemical Resistance              | Excellent with chemicals listed in standard, Additional chemicals available via chart |